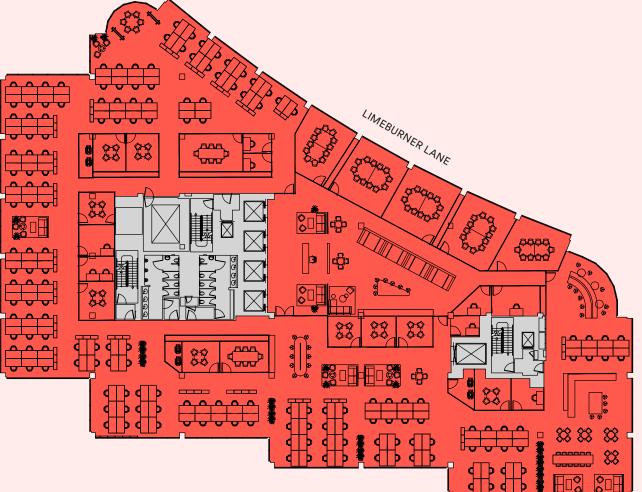

## **10 FLEET PLACE SPACE PLANS**

## Office – Professional layout 19,858 sq ft (1,844.9 sq m)

| Workstations           | 82 |
|------------------------|----|
| 1 person offices       | 18 |
| 2 person offices       | 02 |
| 4 person meeting room  | 02 |
| 8 person meeting room  | 01 |
| 12 person meeting room | 04 |
| Quiet rooms            | 06 |
| Breakout areas         | 02 |
| Collaboration area     | 01 |
|                        |    |

FLEET PLACE

Office

Core

Floor plans not to scale. For indicative purposes.

OLD SEACOAL LANE