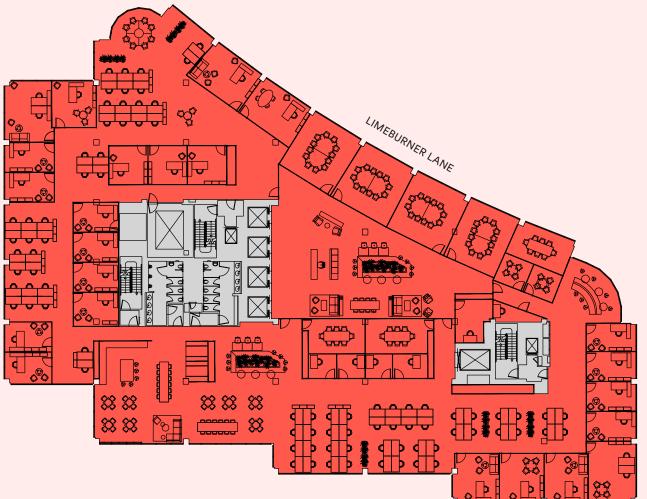

## **10 FLEET PLACE SPACE PLANS**

## Office – Agile layout 19,858 sq ft (1,844.9 sq m)

| Workstations           | 82 |
|------------------------|----|
| 1 person offices       | 18 |
| 2 person offices       | 02 |
| 4 person meeting room  | 02 |
| 8 person meeting room  | 01 |
| 12 person meeting room | 04 |
| Quiet rooms            | 06 |
| Breakout areas         | 02 |
| Collaboration area     | 01 |
|                        |    |

FLEET PLACE

Office

Core

Floor plans not to scale. For indicative purposes.

OLD SEACOAL LANE